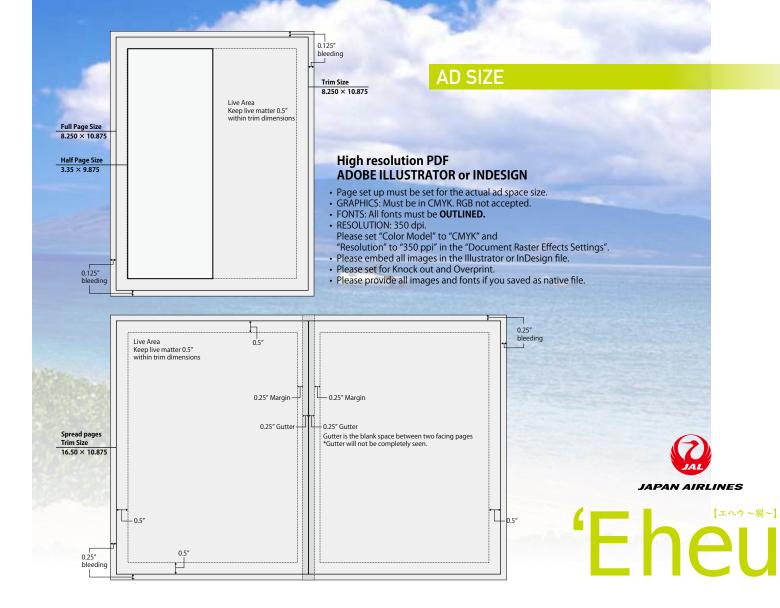

### **AD RATE**

| Size                      | Dimensions(inch) W x H   | 1 issue (3 Months)            | 4 issues (1 Year)             |
|---------------------------|--------------------------|-------------------------------|-------------------------------|
| Inside Front Cover Spread | 8.250 × 10.875 × 2 pages | \$9,600/issue (\$3,200/month) | \$8,160/issue (\$2,720/month) |
| Inside Back Cover Spread  | 8.250 × 10.875 × 2 pages | \$8,100/issue (\$2,700/month) | \$6,885/issue (\$2,295/month) |
| Center Spread             | 8.250 × 10.875 × 2 pages | \$8,100/issue (\$2,700/month) | \$6,885/issue (\$2,295/month) |
| Back Cover                | 8.250 × 10.875           | \$7,200/issue (\$2,400/month) | \$6,120/issue (\$2,040/month) |
| Inside Back Cover         | 8.250 × 10.875           | \$6,000/issue (\$2,000/month) | \$5,100/issue (\$1,700/month) |
| Facing Contents           | 8.250 × 10.875           | \$6,000/issue (\$2,000/month) | \$5,100/issue (\$1,700/month) |
| Full Page Display Ad      | 8.250 × 10.875           | \$4,800/issue (\$1,600/month) | \$4,080/issue (\$1,360/month) |
| Half Page Display Ad      | 3.35 × 9.875             | \$2,400/issue (\$800/month)   | \$2,040/issue (\$680/month)   |