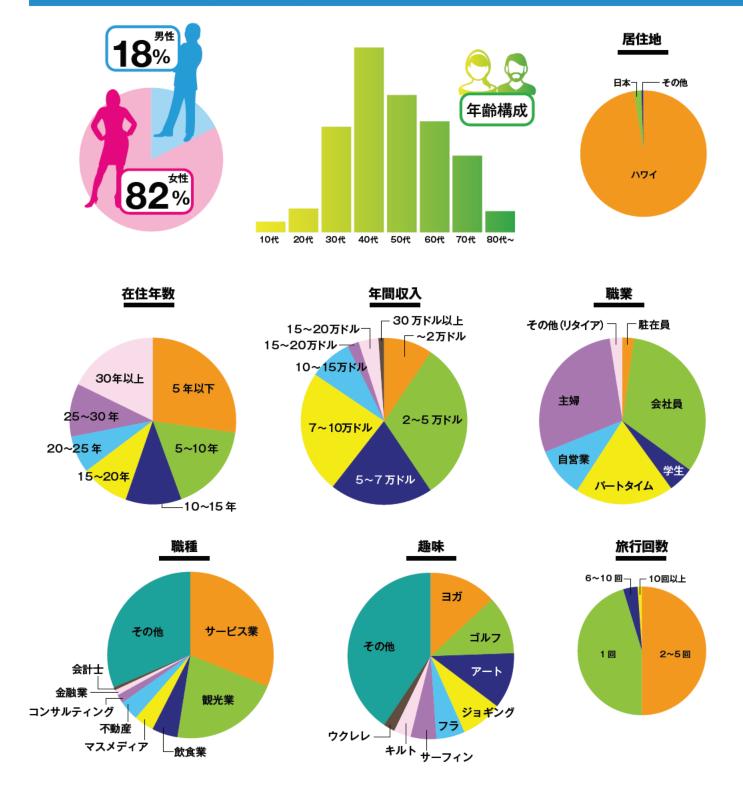

資料



海外媒体部門最優秀賞

## ライトハウスハワイだけの 唯一無二の価値を提供する 地域密着・読者に寄り添う編集テーマ

ライトハウスハワイの主な対象読者は、ハワイで生活をする日本人。

ハワイ生活に役立つ情報を事細かに紹介しています。

教育からビザまで実用的で幅広い生活情報や、

ビジネスのヒントにつながるマーケティング情報、

そして毎日を楽しむためのイベントやコンサートなどの

エンターテインメント情報まで、

盛りだくさんのコンテンツをお届けしています。

日本からの移民特有の問題や課題に対して、地域性を加味したソリューションを提供いたします。

《コンテンツ例》

移民法のツボ/盛和塾コーナー/バイリンガル育児/米国大学進学ガイダンス/ハワイで健康に暮らす他。

ハワイで活躍する日本人たちの生の声インタビュー。成功までの道のり、苦労、夢など、読者に勇気と元気を届けます。 《コンテンツ例》 私の転機/ハワイで頑張るワヒネたち/シニアの時代他。

課題解決

勇気 生活の元気 うるおい

ハワイ暮らしが余 暇面でも充実した ものになるように、 生活が潤う情報も 満載です。

《コンテンツ例》

ハワイ食べある記/ ハワイ グルメ TOPICS /コミュニ ティインフォメーション 他。

発行部数 約 2 0 0 0 部

●発行日 毎月 1日、16日(月22回刊)

●形態 アメリカン・スタンダード版(10 × 12 inch)

読者層 ハワイ在住者、長期滞在者

●配布網 約 150 カ所

スーパーマーケット、オフィス、レストラン、ショッピングセンター、 ホテル、ゴルフ場、旅行会社ラウンジなど



# ライトハウスハワイの読者層は 高収入、好奇心旺盛、そして 広告を見るのも楽しみにしています。

#### ライトハウスハワイ読者デモグラフィー



### 広告掲載料金

#### ※下記の料金は各1号分です。発行日は1日と16日の月2回。月額は各料金を2倍にしてください。

| Size                           | Spot contract | 3 mo. contract | 6 mo. contract | 12 mo. contract |
|--------------------------------|---------------|----------------|----------------|-----------------|
| Spread / 2 pages               | \$3,000/issue | \$2,550/issue  | \$2,250/issue  | \$1,500/issue   |
| Back Cover                     | \$2,400/issue | \$2,400/issue  | \$1,800/issue  | \$1,200/issue   |
| Inside Front Cover / P2        | \$1,960/issue | \$1,666/issue  | \$1,470/issue  | \$980/issue     |
| Facing Inside Front Cover / P3 | \$1,960/issue | \$1,666/issue  | \$1,470/issue  | \$980/issue     |
| Inside Back Cover              | \$1 800/issue | \$1,530/issue  | \$1,350/issue  | \$900/issue     |
| Facing Con