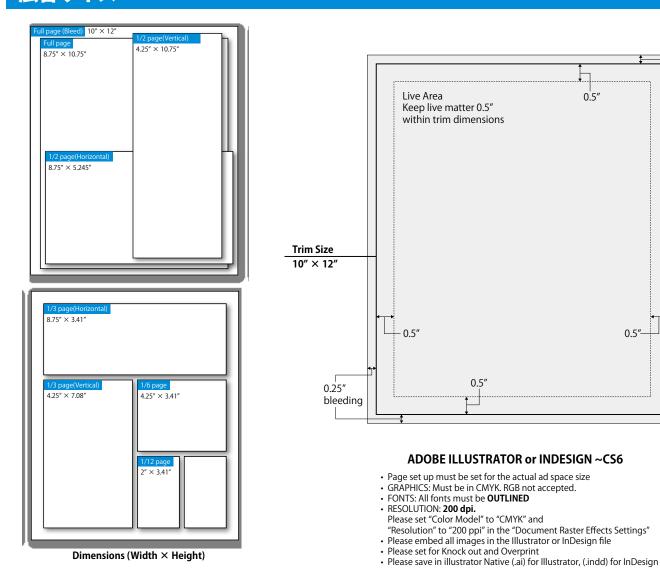

1,666/issue  | \$1,470/issue  | \$980/issue     |
| Inside Back Cover              | \$1 800/issue | \$1,530/issue  | \$1,350/issue  | \$900/issue     |
| Facing Contents                | \$1,800/issue | \$1,530/issue  | \$1,350/issue  | \$900/issue     |
| 1 Full page                    | \$1,600/issue | \$1,360/issue  | \$1,200/issue  | \$800/issue     |
| 1/2 page                       | \$960/issue   | \$816/issue    | \$720/issue    | \$480/issue     |
| 1/3 page                       | \$720/issue   | \$612/issue    | \$540/issue    | \$360/issue     |
| 1/6 page                       | \$400/issue   | \$340/issue    | \$300/issue    | \$200/issue     |
| 1/12 page                      | \$280/issue   | \$238/issue    | \$210/issue    | \$140/issue     |

0.25" bleeding

#### 広告サイズ



<sup>※</sup>広告掲載ページのご指定は料金20%増し。