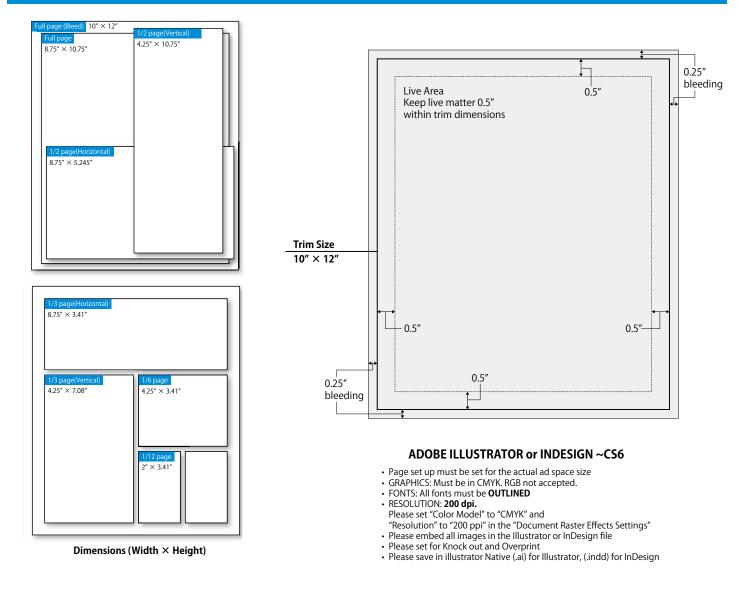

## **ADVERTISING RATES**

Please note: Magazine is published twice a month on 1st and 16th. Rates listed below are on a per issue basis. For a monthly amount, Please multiply that by 2 issues.

| Size                           | Spot contract | 3 mo. contract | 6 mo. contract | 12 mo. contract |
|--------------------------------|---------------|----------------|----------------|-----------------|
| Spread / 2 pages               | \$3,000/issue | \$2,550/issue  | \$2,250/issue  | \$1,500/issue   |
| Back Cover                     | \$2,400/issue | \$2,400/issue  | \$1,800/issue  | \$1,200/issue   |
| Inside Front Cover / P2        | \$1,960/issue | \$1,666/issue  | \$1,470/issue  | \$980/issue     |
| Facing Inside Front Cover / P3 | \$1,960/issue | \$1,666/issue  | \$1,470/issue  | \$980/issue     |
| Inside Back Cover              | \$1 800/issue | \$1,530/issue  | \$1,350/issue  | \$900/issue     |
| Facing Contents                | \$1,800/issue | \$1,530/issue  | \$1,350/issue  | \$900/issue     |
| 1 Full page                    | \$1,600/issue | \$1,360/issue  | \$1,200/issue  | \$800/issue     |
| 1/2 page                       | \$960/issue   | \$816/issue    | \$720/issue    | \$480/issue     |
| 1/3 page                       | \$720/issue   | \$612/issue    | \$540/issue    | \$360/issue     |
| 1/6 page                       | \$400/issue   | \$340/issue    | \$300/issue    | \$200/issue     |
| 1/12 page                      | \$280/issue   | \$238/issue    | \$210/issue    | \$140/issue     |

**※Additional 20% for designated page placement.** 

SIZE