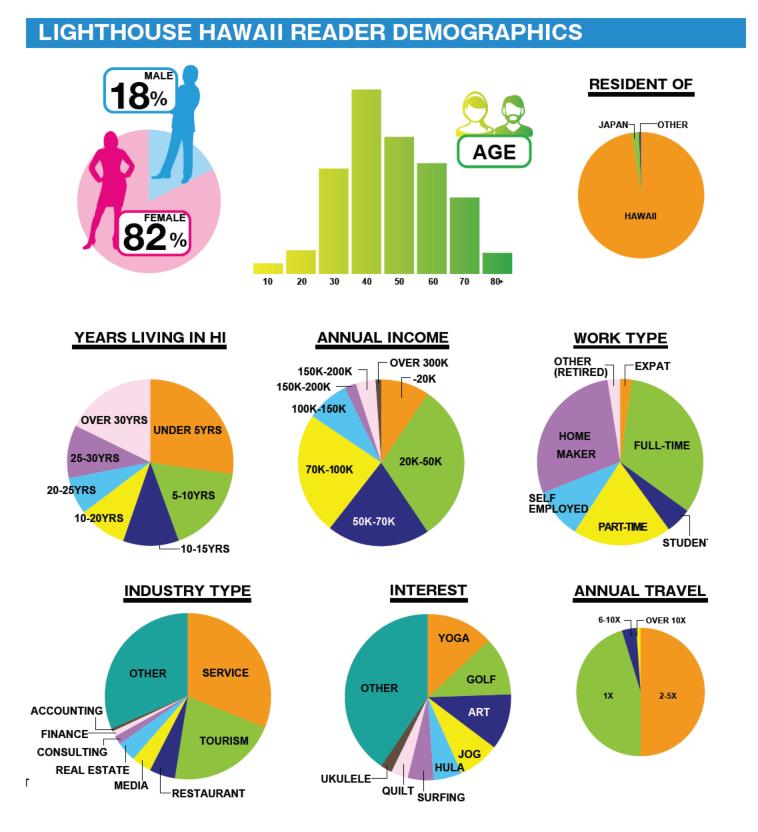

# Lighthouse Hawaii readers earn high income, full of curiosity, and enjoy the advertisements!